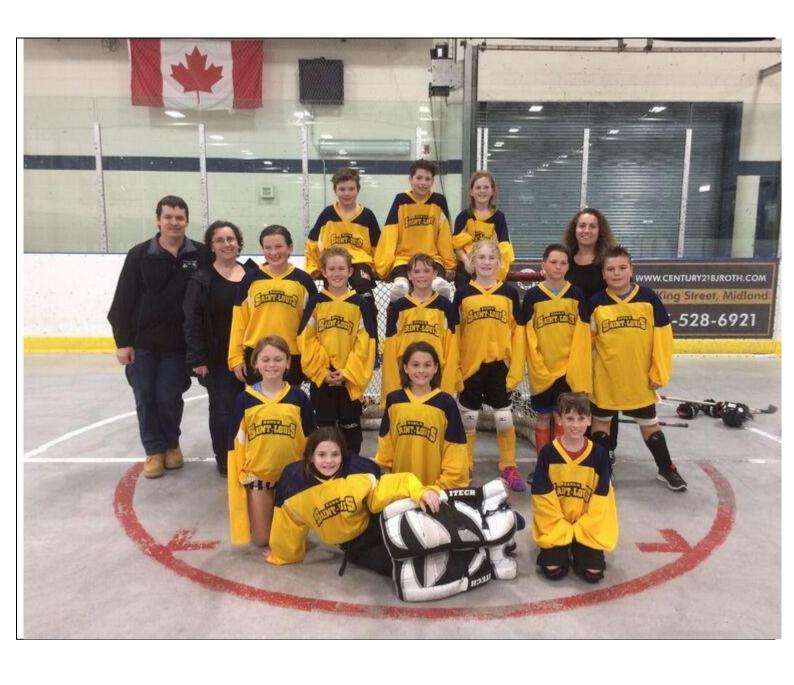

| 9            | SAINT LOUIS 'A'    |     | 3     |  |  |  |
|                                                         |              |                    |     |       |  |  |  |
| *B' CHAMPIONSHIP FINAL MUNDY'S BAY 6 MONSIGNOR CASTEX 2 |              |                    |     |       |  |  |  |
| MUNDY'S BAY                                             |              | MONSIGNOR CASTEX   |     | 2     |  |  |  |
| NA CHAMPTONICUTE TIMA                                   |              |                    |     |       |  |  |  |
| 'A' CHAMPIONSHIP FINAL                                  |              |                    |     |       |  |  |  |
| SAINT LOUIS 'B'                                         | 8            | BAYVIEW            |     | 3     |  |  |  |



SAINT LOUIS CO-ED DIVISION 'A' CHAMPIONS



## $\sim$ North Simcoe Elementary School Championship $\sim$ Midland $\sim$ May 1st, 2017

## **Grade 4, 5 & 6 BOYS Preliminary Round Results**

| TEAM                   | GM1 | GM2                   | PTS | PCT  |  |  |  |
|------------------------|-----|-----------------------|-----|------|--|--|--|
| 1. HILLSDALE           | 3-2 | 2-3                   | 2   | .500 |  |  |  |
| 2. OUR LADY OF LOURDES | 8-7 | 2-3                   | 2   | .500 |  |  |  |
| 3. CANADIAN MARTYRS    | 7-8 | 3-2                   | 2   | .500 |  |  |  |
|                        |     |                       |     |      |  |  |  |
| 'A' SEMI FINAL         |     |                       |     |      |  |  |  |
| CANADIAN MARTYRS       | 6   | OUR LADY OF LOURDES 2 |