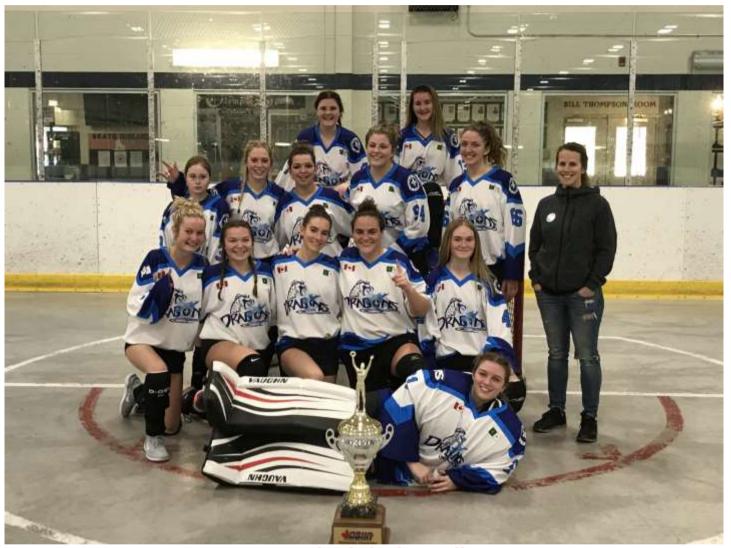

## **'AA' GIRLS CHAMPIONS - LE CARON (PENETANGUISHENE)**

**GIRLS 'AA' Final Standings** 

| TEAM                                                                | W | L | T | GF | GA | PCT  | PTS |
|---------------------------------------------------------------------|---|---|---|----|----|------|-----|
| 1. LE CARON                                                         | 2 | 0 | 1 | 7  | 1  | .800 | 3   |
| 2. GEORGIAN BAY                                                     | 1 | 1 | 1 | 2  | 4  | .667 | 3   |
| Percentages and points shown are for preliminary round results only |   |   |   |    |    |      |     |