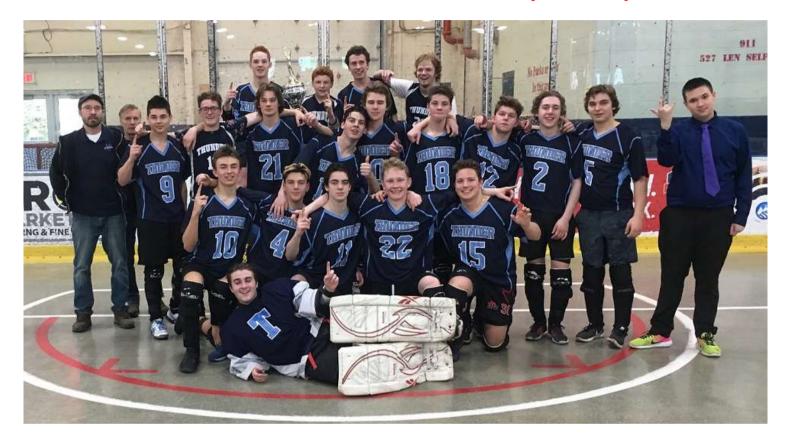

NSHIP FINAL                               |   |                                                |   |  |  |  |  |
|------------------------------------------------------|---|------------------------------------------------|---|--|--|--|--|
| 4/5 WINNER GEORGIAN BAY 5 3 <sup>RD</sup> LE CARON 0 |   |                                                |   |  |  |  |  |
|                                                      |   |                                                |   |  |  |  |  |
| 'AA' CHAMPIONSHIP FINAL                              |   |                                                |   |  |  |  |  |
| 2 <sup>ND</sup> LEASIDE                              | 2 | 1 <sup>ST</sup> ST. THERESA'S <b>SHOOT OUT</b> | 3 |  |  |  |  |



## **'AA' BOYS CHAMPIONS - ST. THERESA'S (MIDLAND)**



#### **BOYS 'AA' Final Standings**

| TEAM                                                                | W | L | T | GF | GA | PCT   | PTS |
|---------------------------------------------------------------------|---|---|---|----|----|-------|-----|
| 1. ST. THERESA'S                                                    | 3 | 0 | 0 | 13 | 2  | 1.000 | 4   |
| 2. LEASIDE                                                          | 1 | 2 | 0 | 10 | 8  | .615  | 2   |
| Percentages and points shown are for preliminary round results only |   |   |   |    |    |       |     |

#### **'A' BOY'S CHAMPIONS - GEORGIAN BAY (MIDLAND)**

### **BOYS 'A' Final Standings**

| TEAM                                                                | W | L | Т | GF | GA | PCT  | PTS |  |  |
|------------------